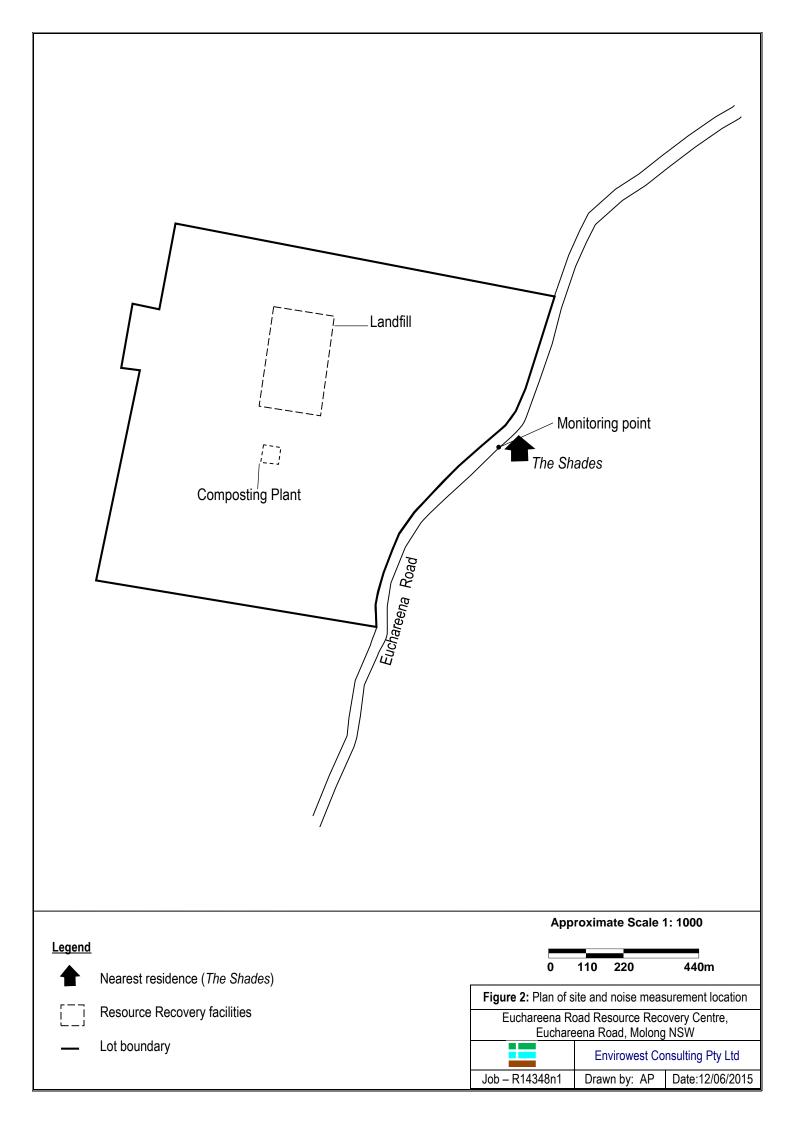

# 3. Description

Euchareena Road Resource Recovery Centre covers an area of 192.6 hectares and is located on Lot 10 DP 1034198 bordered by Euchareena Road to the east and Shades Creek Road to the north. Noise was monitored within 30 metres of the closest residence located approximately 820 metres from the landfill facility and 940 metres from the composting facility (Figure 1).

#### 5.1 Licence conditions

Noise is measured in decibels which is a logarithmic scale. The Euchareena Road Resource Recovery Centre EPA licence 20140 requires operational activities at the Resource Recovery Centre to remain below an L<sub>Aeq (15 minutes)</sub> noise emission criterion of 35dB(A) (NSW EPA Licence 20140 L4.4). Noise from the premises was measured within 30 metres of the closest residence (*The Shades*) to comply with licence conditions.