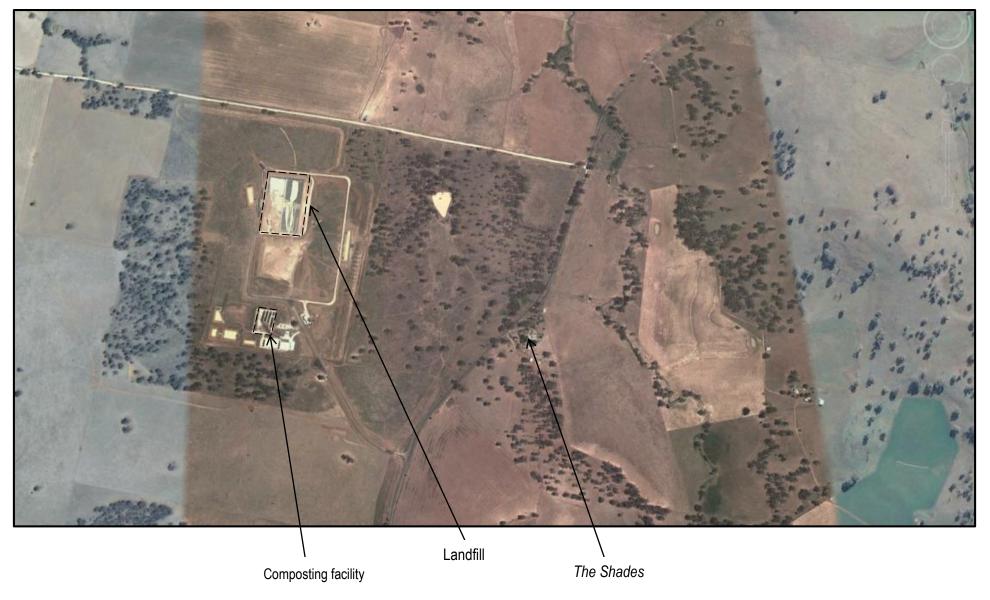

# 3. Description

Euchareena Road Resource Recovery Centre covers an area of 192.6 hectares and is located on Lot 10 DP 1034198 bordered by Euchareena Road to the east and Shades Creek Road to the north. Noise was monitored within 30 metres of the closest residence located approximately 820 metres from the landfill facility and 940 metres from the composting facility (Figure 1).

#### 4.1 Source of noise

Noise is produced from tractors and composting facilities at the Euchareeena Road Resource Recovery Centre at Euchareena Road and assessment is required at the closest residence (*The Shades*) to comply with EPA licence 20140. Noise is produced from the Resource Recovery Centre during operational hours Monday to Friday 7am to 5pm.

# 4.2 Description of the process

Operations producing noise from the Euchareena Road Resource Recovery Centre include full scale operations of the enclosed tunnel composting plant, truck transportation to landfill, unloading and placement of bales and compaction within landfill cells.